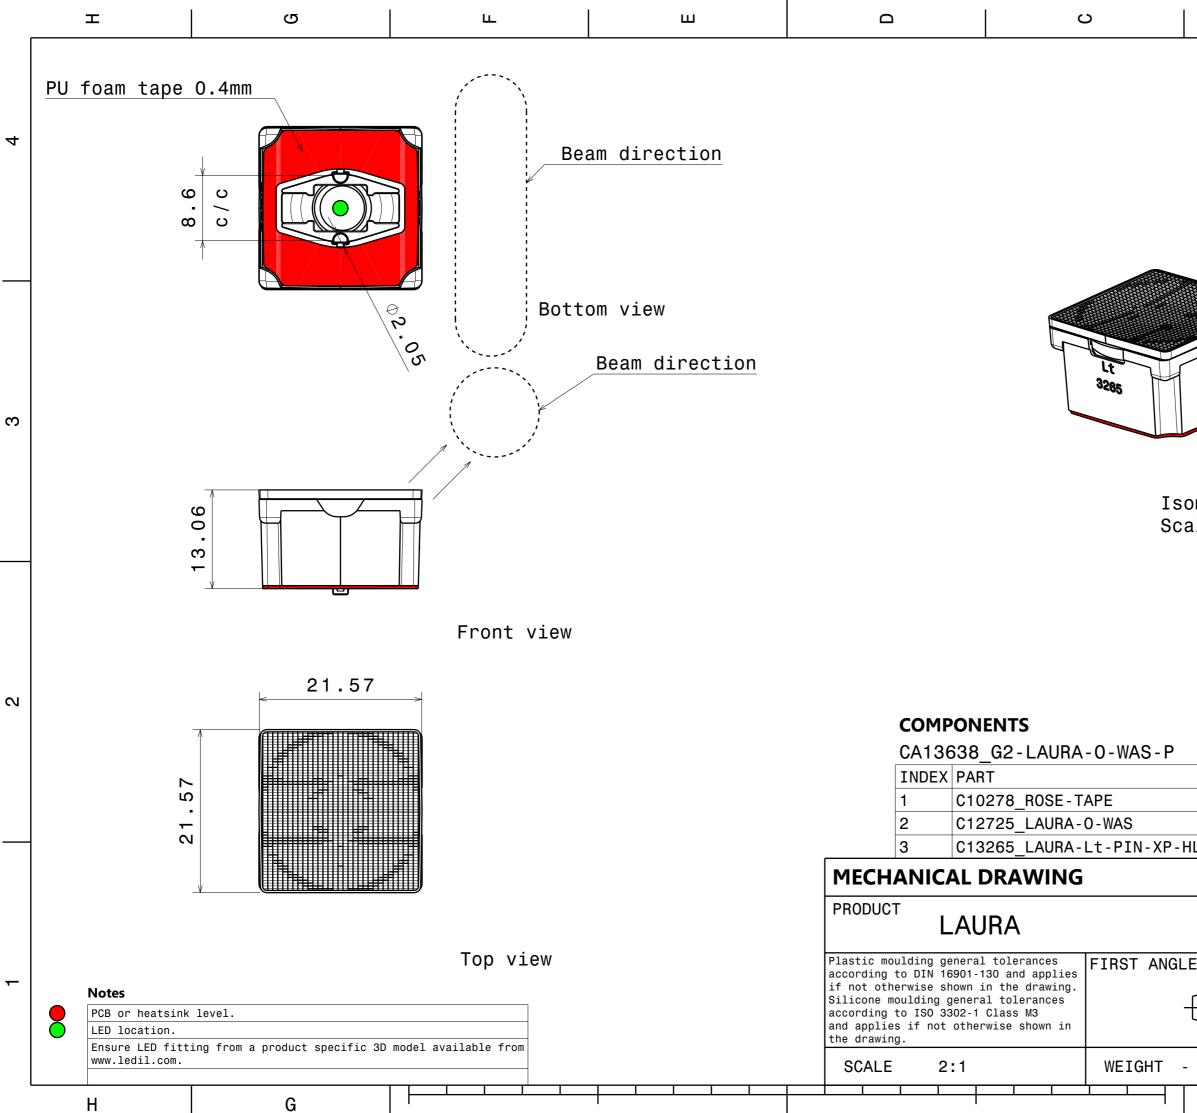

| В           |      |                                                 | A                                                                                                                                                   |           |   |
|-------------|------|-------------------------------------------------|-----------------------------------------------------------------------------------------------------------------------------------------------------|-----------|---|
|             |      |                                                 |                                                                                                                                                     |           | 4 |
| ometricale: |      | θW                                              |                                                                                                                                                     |           | 3 |
|             | TYPE | MATERIAL<br>Tape<br>PMMA                        | . COLOR /                                                                                                                                           | / COATING | 2 |
| ILD-WHT     |      | PC                                              | white                                                                                                                                               |           |   |
|             |      |                                                 |                                                                                                                                                     |           |   |
| E PROJE     |      | This draw<br>of LEDiL<br>copied or<br>distribut | This drawing is the property<br>of LEDiL Oy. It may not be<br>copied or otherwise<br>distributed without prior written<br>permission from LEDiL Oy. |           |   |
|             |      | A3                                              | SHEET                                                                                                                                               | 1/1       |   |
|             | В    |                                                 |                                                                                                                                                     | А         |   |